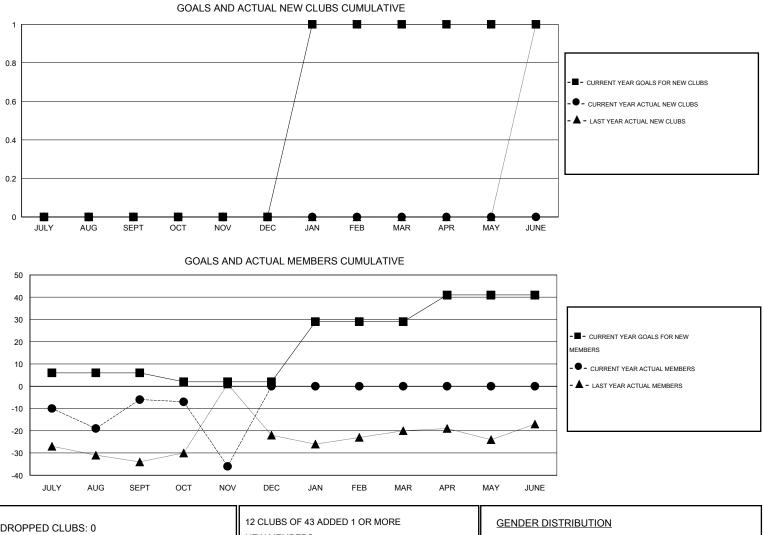

## **GMT**· Judy Hankom

| GMT: Judy Hankom LOCATIC |                  |                   | N MINNESOTA      |                  |                       |                    |                                     | GMT CA 1           |                  |  |
|--------------------------|------------------|-------------------|------------------|------------------|-----------------------|--------------------|-------------------------------------|--------------------|------------------|--|
|                          |                  | Clubs             |                  |                  | Members               |                    |                                     |                    |                  |  |
|                          | RESU             | LTS FOR 2015-2016 | i                |                  | RESULTS FOR 2015-2016 |                    |                                     |                    |                  |  |
| QUARTER                  | NEW CLUB<br>GOAL | NEW CLUBS         | DROPPED<br>CLUBS | NET<br>GAIN/LOSS | QUARTER               | NEW MEMBER<br>GOAL | CHARTER AND<br>NEW MEMBERS<br>ADDED | DROPPED<br>MEMBERS | NET<br>GAIN/LOSS |  |
| JULY/AUG/SEPT            | 0                | 0                 | 0                | 0                | JULY/AUG/SEPT         | 6                  | 23                                  | 29                 | -6               |  |
| OCT/NOV/DEC              | 0                | 0                 | 0                | 0                | OCT/NOV/DEC           | -4                 | 8                                   | 38                 | -30              |  |
| JAN/FEB/MAR              | 1                | 0                 | 0                | 0                | JAN/FEB/MAR           | 27                 | 0                                   | 0                  | 0                |  |
| APR/MAY/JUNE             | 0                | 0                 | 0                | 0                | APR/MAY/JUNE          | 12                 | 0                                   | 0                  | 0                |  |

| DROPPED CLUBS: 0 |    | 12 CLUBS OF 43 ADDED 1 OR MORE | GENDER DISTRIBUTION   |              |          |
|------------------|----|--------------------------------|-----------------------|--------------|----------|
|                  |    | NEW MEMBERS                    | MALE                  | 983 (81.17%) |          |
|                  |    |                                | FEMALE                | 228 (18.83%) |          |
| DROPPED MEMBERS  |    |                                |                       |              |          |
| DECEASED         | 9  | CLICK HERE FOR HEALTH          |                       |              | 450      |
| CLUB CANCELLED   | 0  | ASSESSMENT DATA                | FAMILY UNIT MEMBERS   | 3            | 152      |
| OTHER            | 58 |                                | HEAD OF HOUSEHOLD     |              | 76<br>76 |
| TOTAL            | 67 |                                | NON-HEAD OF HOUSEHOLD |              |          |
|                  |    |                                |                       |              |          |